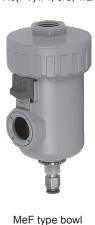

#### **SAD402 Series**

- SAD402 series enable the condensed water in the compressed air line to be drained automatically.
- SAD402 series can also be operated manually.

MeP type bowl

Male thread

R(PT)1/2

Male thread M30

### ■ How to order

PC bowl

MeP - Metal bowl with pipe type sight glass

MeF - Metal bowl with flat type sight glass