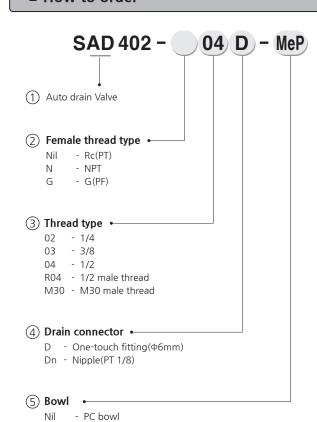

### ■ How to order

PC bowl

MeP - Metal bowl with pipe type sight glass

MeF - Metal bowl with flat type sight glass