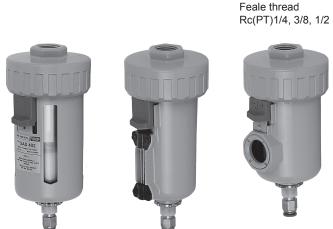

#### **SAD402 Series**

- SAD402 series enable the condensed water in the compressed air line to be drained automatically.
- SAD402 series can also be operated manually.

MeP type bowl

Male thread

R(PT)1/2

Male thread M30