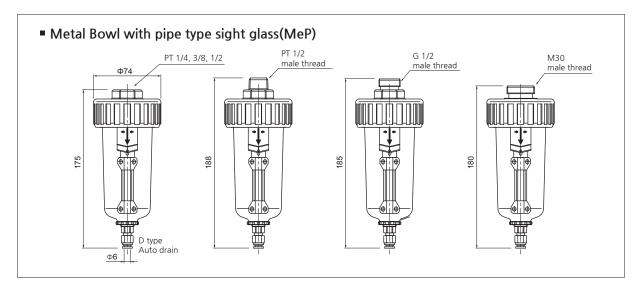

|
| Max. operating pressure | 10bar (1.0MPa)           |
| Min. operating pressure | 1.5bar (0.15MPa)         |
| Max. supply pressure    | -15bar (1.5MPa)          |
| Ambient and Media temp. | -5~60°C (No freezing)    |
| Port size               | 1/4, 3/8, 1/2, R1/2, M30 |

#### **■** Precautions

- 1) Drain piping should be both 4mm or greater in diameter and less than 1m in length. Avoid installing drain piping upwards.
- 2) The drainage hose installed should be straight.
- (3) When auto drain is inoperable, drain manually by pushing the one-touch fitting upward.
- 4 When auto drain is used it is recommended to use at least
- (5) Please consult with SKP when using the product in applications other than compressed air.

## ■ Dimensions(mm)

Note: Dn-type is shorter than 4mm D-type.