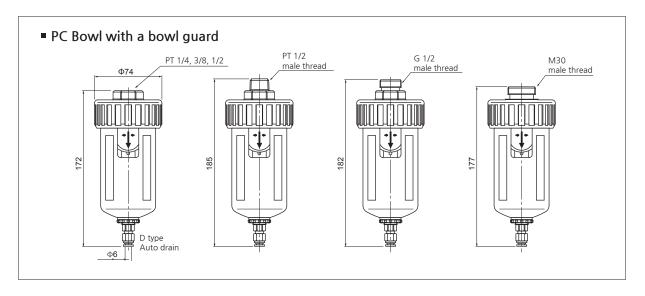

--|
| Max. operating pressure | 10bar (1.0MPa)           |
| Min. operating pressure | 1.5bar (0.15MPa)         |
| Max. supply pressure    | -15bar (1.5MPa)          |
| Ambient and Media temp. | -5~60°C (No freezing)    |
| Port size               | 1/4, 3/8, 1/2, R1/2, M30 |

#### **■** Precautions

- 1) Drain piping should be both 4mm or greater in diameter and less than 1m in length. Avoid installing drain piping upwards.
- 2) The drainage hose installed should be straight.
- (3) When auto drain is inoperable, drain manually by pushing the one-touch fitting upward.
- 4 When auto drain is used it is recommended to use at least
- (5) Please consult with SKP when using the product in applications other than compressed air.

## ■ Dimensions(mm)

Note: Dn-type is shorter than 4mm D-type.