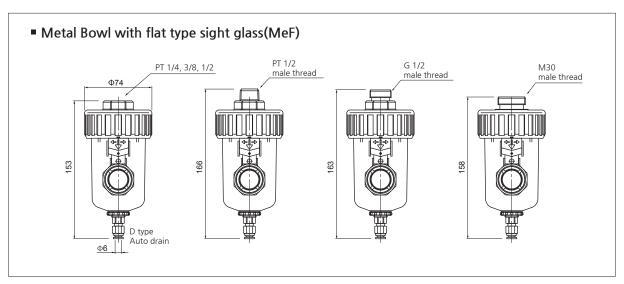

| Max. operating pressure | 10bar (1.0MPa)           |
| Min. operating pressure | 1.5bar (0.15MPa)         |
| Max. supply pressure    | -15bar (1.5MPa)          |
| Ambient and Media temp. | -5~60°C (No freezing)    |
| Port size               | 1/4, 3/8, 1/2, R1/2, M30 |

#### **■** Precautions

- 1) Drain piping should be both 4mm or greater in diameter and less than 1m in length. Avoid installing drain piping upwards.
- 2) The drainage hose installed should be straight.
- (3) When auto drain is inoperable, drain manually by pushing the one-touch fitting upward.
- 4 When auto drain is used it is recommended to use at least
- (5) Please consult with SKP when using the product in applications other than compressed air.

## ■ Dimensions(mm)

Note: Dn-type is shorter than 4mm D-type.